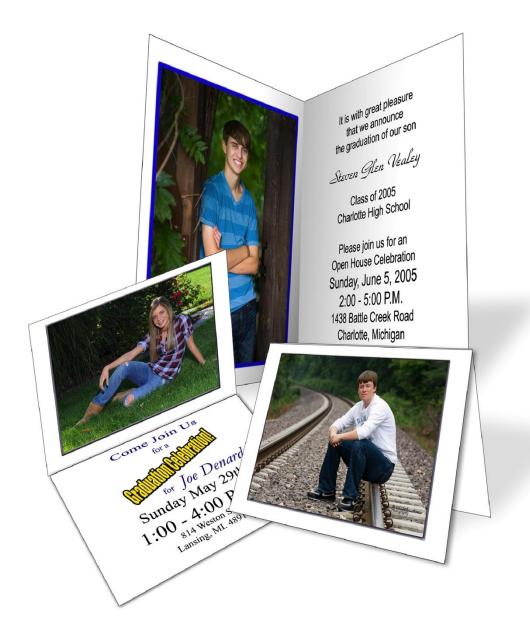

### Invitations\Note Cards

Do you need Invitations or Note Cards? We can create a personal touch by adding the image of your choice to your Invitations or Note Cards when you order them through us. You get to choose the image and what you want to say! You can even include a childhood image. Set up for a single-image design is \$50 and just \$59 for a two-image design. You decide how many you need. Prices are according to quantity ordered.